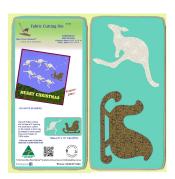

# Kangaroo And Sleigh - 6138 - Complete With...

Uses a 6" x 12" cutting mat (2612) INCLUDED !

Kangaroo measures approx. 6 1/2 inches long and 4" high Sleigh measures 6" long and 4" high...

| Sku  | Price (AUD) |
|------|-------------|
| 6138 | 72.85       |

### Kangaroos X 2 - 6143 -Complete With Mat

Uses a 6" x 12" cutting mat (2612) INCLUDED !

Leaping Kangaroo measures approx. 6 1/4 inches long and 4" high Standing Kangaroo measures approx...

| Sku  | Price (AUD) |
|------|-------------|
| 6143 | 76.80       |