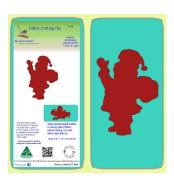

# Santa - Standing - 6148 - Complete With Mat

Uses a 6" x 12" cutting mat (2612) INCLUDED!

Santa is a whole piece or can be appliqued then embroidered.
7" tall and 5" wide...

| Sku  | Price (AUD) |
|------|-------------|
| 6148 | 55.75       |