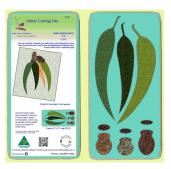

# Feathers- 6153 - Blue Wren Fabric Cutting...

Uses a 6" x 12" cutting mat (2612) INCLUDED !

Length of Feathers are approximately 2", 2½, 3, 3¾ and 4¼"
Use to add a border or corner design...

| Sku  | Price (AUD) |
|------|-------------|
| 6153 | 54.95       |