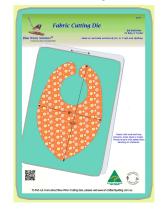

# Bib, Bandana Style, For Toddler Or Baby - 6777...

Bib Bandana for Toddler or Baby 8" wide x 12½" long

Uses a 10" x 15" cutting mat (2015)
INCLUDED!

Cuts 6 layers of 100% cotton...

| Sku  | Price (AUD) |
|------|-------------|
| 6777 | 84.50       |