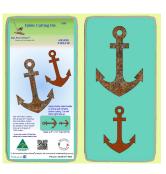

| Sku  | Price (AUD) |
|------|-------------|
| 6126 | 337.55      |

Anchors - 6154 - Mat Included

Uses a 6" x 12" cutting mat (2612)
INCLUDED!
Largest is 6" tall
Smaller anchor is 4" tall
Perfect for seaside decor, men or...

| Sku  | Price (AUD) |
|------|-------------|
| 6154 | 58.10       |

Apple Core - 4" Finished, With Matching Orange...

Apple Core - 4" finished, with matching orange peel - 6042b
Uses a 6" x 12" mat (2612) INCLUDED !