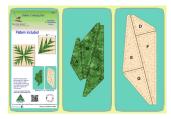

# Feathers- 6153 - Blue Wren Fabric Cutting...

Uses a 6" x 12" cutting mat (2612) INCLUDED !

Length of Feathers are approximately 2", 2½, 3, 3¾ and 4¼"
Use to add a border or corner design...

| Sku  | Price (AUD) |
|------|-------------|
| 6153 | 54.95       |