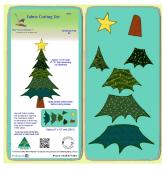

Christmas Stocking- 81/2" x 13" finished

| Sku  | Price (AUD) |
|------|-------------|
| 6787 | 84.50       |

Christmas Tree #1- 6150 - Blue Wren Fabric...

Uses a 6" x 12" cutting mat (2612) INCLUDED !

Measures approx. 4 1/2 inches wide and 9 inches high

Get ready for the festive season! Add...

| Sku  | Price (AUD) |
|------|-------------|
| 6150 | 65.45       |

Christmas Tree #2- 6151 - Blue Wren Fabric...

Uses a 6" x 12" cutting mat (2612) INCLUDED! Measures approx. 4 1/4 inches wide