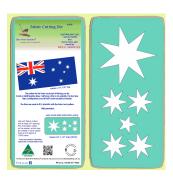

#### Australian Flag Stars X 6 Stars On Die - 6146b -...

Uses a 6" x 12" cutting mat (2612) INCLUDED!

When made with the Union Jack Pattern by Molli Sparkles, the stars are in the correct proportion. The completed flag...

| Sku   | Price (AUD) |
|-------|-------------|
| 6146b | 73.80       |