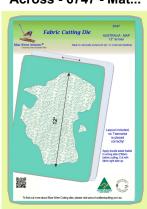

#### Australian Map 12" Across - 6747 - Mat...

Uses a 10" x 15" cutting mat (2015) INCLUDED!

Australian Map measures 12 inches across we include a layout sheet so ...

| Sku  | Price (AUD) |
|------|-------------|
| 6747 | 78.20       |