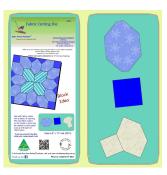

## Equilateral Triangles 2.2" Finished Sides...

Equilateral Triangles 2.2"" finished - Multi x 6 (6230)

Combines with 2½" sided (cut) hexagons as on 6017; Hexagons, 2½" sides and Half Hex 3" sides, 6018...

| Sku  | Price (AUD) |
|------|-------------|
| 6230 | 54.95       |