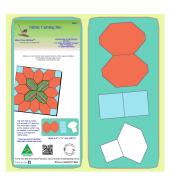

# Flower Bunch, Tulip, Iris, Daisy And Leaves-...

Flower Bunch, Tulip, Iris, Daisy and Leaves- 6820

Uses a 10" x 15" cutting mat (2015) INCLUDED !

Use on home decor or in quilt blocks...

| Sku  | Price (AUD) |
|------|-------------|
| 6820 | 121.25      |