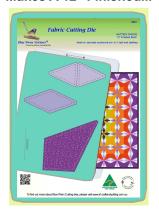

# A1 Craft and Quilting Catalogue

June 2020

BLUE WREN NOTIONS DIES JUNE 2020

45° Diamond X 2 - 4" X 4" Finished - 6031- Mat...

45° Diamond x 2 4" x 4" finished Uses a 6" x 12" cutting mat (2612) INCLUDED! Cuts 6 layers of 100% cotton...

| Sku  | Price (AUD) |
|------|-------------|
| 6031 | 56.85       |