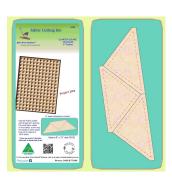

#### Feathered Star - 6792-Makes A 28" Block -...

Feathered Star - 6792 - Mat Included On this die you have the main parts, there are two <u>or</u> three dies you can add to complete the star, or they can be made reasonably easily by yourself...

| Sku   | Price (AUD) |
|-------|-------------|
| 6792a | 97.15       |