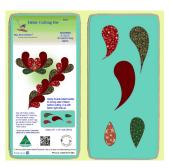

# Feathers- 6153 - Blue Wren Fabric Cutting...

Uses a 6" x 12" cutting mat (2612) INCLUDED !

Length of Feathers are approximately 2", 2½, 3, 3¾ and 4¼"
Use to add a border or corner design...

| Sku  | Price (AUD) |
|------|-------------|
| 6153 | 54.95       |