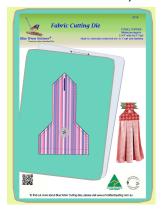

# Sailboats - 6155 - Mat Included

Uses a 6" x 12" cutting mat (2612) INCLUDED !

Largest sailboat is approximately 7" tall Smaller sailboat is approximately 5" tall

| Sku  | Price (AUD) |
|------|-------------|
| 6155 | 63.30       |