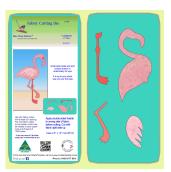

### Flamingo - 8" Tall - 6134 - Mat Included

Uses a 6" x 12" cutting mat (2612) INCLUDED ! 8" tall

Our Flamingo can be altered by changing which leg goes in front, or if...

| Sku  | Price (AUD) |
|------|-------------|
| 6134 | 75.05       |