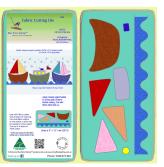

# Sailboats - 6155 - Mat Included

Uses a 6" x 12" cutting mat (2612) INCLUDED !

Largest sailboat is approximately 7" tall Smaller sailboat is approximately 5" tall

| Sku  | Price (AUD) |
|------|-------------|
| 6155 | 63.30       |