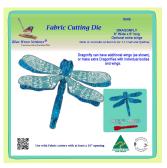

### Dragonfly - 6141 - 5 1/4" W X 4" L - Mat Included

Uses a 6" x 12" cutting mat (2612) INCLUDED !

Approx. 5 1/4" wide x 4" long
You can make the dragonfly plain, or
you can add the extra wings to give a...

| Sku  | Price (AUD) |
|------|-------------|
| 6141 | 78.05       |