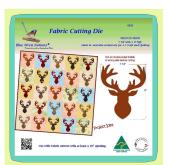

| Sku  | Price (AUD) |
|------|-------------|
| 6022 | 56.20       |

Deer Oh Deer - Approx 7.25"X 9" - 6543 -...

We include the cutting mat! (2101)

This die needs a cutter with at least a 10 inch opening

The Deer head measures 7 1/2" inch across by 9 inches deep, perfect to...

| Sku  | Price (AUD) |
|------|-------------|
| 6543 | 75.90       |