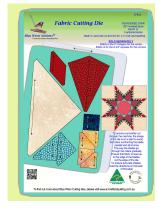

#### Feathered Star - 6792-Makes A 28" Block -...

Feathered Star - 6792 - Mat Included On this die you have the main parts, there are two <u>or</u> three dies you can add to complete the star, or they can be made reasonably easily by yourself...

| Sku   | Price (AUD) |
|-------|-------------|
| 6792a | 97.15       |