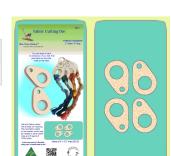

Hearts X 2 - 6159 - Blue Wren Fabric Cutting...

Uses a 6" x 12" cutting mat (2612)
INCLUDED!
approx 5½ w x 5½" high
Have a wonderful time cutting hearts
This is just one of many of our own...

| Sku  | Price (AUD) |
|------|-------------|
| 6159 | 58.10       |