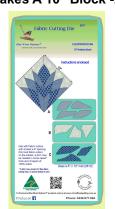

#### Blooming Star - 6862-Makes An 18" Block -...

Blooming Star - 6792 - Mat Included
On this die you have all parts needed.
Please read the following.
This die is for experienced

patchworkers...

Sku Price (AUD)

6862 90.80

Blooming Star- 6362 (18" Finished Block) - Mat...

Uses a 6" x 12" cutting mat (2612) INCLUDED! 18" finished block... made in sections, with clear instructions. This looks more difficult than it...