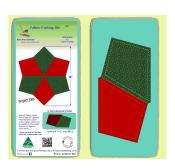

#### Feathered Star - 6792-Makes A 28" Block -...

Feathered Star - 6792 - Mat Included On this die you have the main parts, there are two <u>or</u> three dies you can add to complete the star, or they can be made reasonably easily by yourself...

| Sku   | Price (AUD) |
|-------|-------------|
| 6792a | 97.15       |