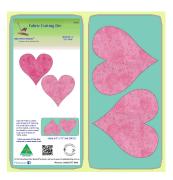

# Five Hearts - 6059 - Blue Wren Fabric Cutting...

Uses a 6" x 12" cutting mat (2612)
INCLUDED!
2", 2 1/2", 3", 3 1/2" and 4"
Have a wonderful time mixing and matching these heart shapes to get...

| Sku  | Price (AUD) |
|------|-------------|
| 6059 | 58.25       |

Hearts X 2 - 6159 - Blue Wren Fabric Cutting...

Uses a 6" x 12" cutting mat (2612)
INCLUDED!
approx 5½ w x 5½" high
Have a wonderful time cutting hearts
This is just one of many of our own...

| Sku  | Price (AUD) |
|------|-------------|
| 6159 | 58.10       |