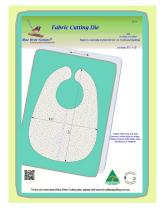

### Bib, For Toddler Or Baby - 6778 - Mat Included

Bib, for Toddler or Baby 8½" wide x 12" long

Uses a 10" x 15" cutting mat (2015)
INCLUDED!
Cuts 6 layers of 100% cotton...

| Sku  | Price (AUD) |
|------|-------------|
| 6778 | 84.50       |