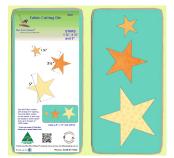

### Australian Flag Stars X 3 Sizes On Die - 6146a -...

Uses a 6" x 12" cutting mat (2612) INCLUDED!

When made with the Union Jack Pattern by Molli Sparkles, the stars are in the correct proportion. The completed flag...

| Sku   | Price (AUD) |
|-------|-------------|
| 6146a | 60.90       |

#### Australian Flag Stars X 6 Stars On Die - 6146b -...

Uses a 6" x 12" cutting mat (2612) INCLUDED!

When made with the Union Jack Pattern by Molli Sparkles, the stars are in the correct proportion. The completed flag...

| Sku   | Price (AUD) |
|-------|-------------|
| 6146b | 73.80       |