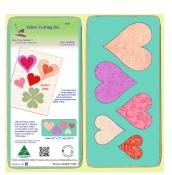

# Five Hearts - 6059 - Blue Wren Fabric Cutting...

Uses a 6" x 12" cutting mat (2612)
INCLUDED!
2", 2 1/2", 3", 3 1/2" and 4"
Have a wonderful time mixing and matching these heart shapes to get...

| Sku  | Price (AUD) |
|------|-------------|
| 6059 | 58.25       |

Hearts X 2 - 6159 - Blue Wren Fabric Cutting...

Uses a 6" x 12" cutting mat (2612)
INCLUDED!
approx 5½ w x 5½" high
Have a wonderful time cutting hearts
This is just one of many of our own...

| Sku  | Price (AUD) |
|------|-------------|
| 6159 | 58.10       |