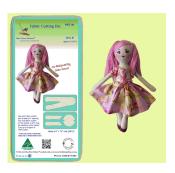

### Doll For Dress-Ups - 7" High - 6630 - Mat...

This 7" Doll can be made with paper, felt or fabric, or a mixture!

A fun die for the little ones to play with and alter clothes and hair to suit their creativity...

| Sku  | Price (AUD) |
|------|-------------|
| 6630 | 99.20       |

Dots And Donuts, 2" Dots And 4 1/2"...

Dots & Donuts x 2 Uses a 6" x 12" cutting mat (2612) INCLUDED!

Start your collection of circles, to use on home decor or modern quilts. The...