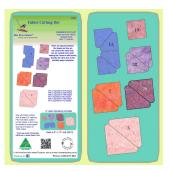

#### Feathered Star - 6792-Makes A 28" Block -...

Feathered Star - 6792 - Mat Included On this die you have the main parts, there are two <u>or</u> three dies you can add to complete the star, or they can be made reasonably easily by yourself...

| Sku   | Price (AUD) |
|-------|-------------|
| 6792a | 97.15       |