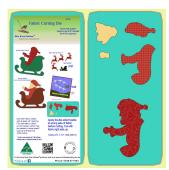

# Santa To Go In Sleigh - 6139 - Complete With...

Uses a 6" x 12" cutting mat (2612) INCLUDED!

Santa is both a whole piece or can be pieced and appliqued, then embroidered. Made in proportion to...

| Sku  | Price (AUD) |
|------|-------------|
| 6139 | 69.40       |