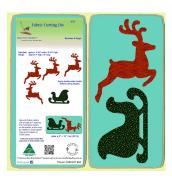

# Reindeer And Sleigh - 6137 - Complete With...

Uses a 6" x 12" cutting mat (2612) INCLUDED !

Reindeer measures approx. 4 3/4 inches wide and 6 3/4" high Sleigh measures 6" long and 4" high...

| Sku  | Price (AUD) |
|------|-------------|
| 6137 | 76.90       |