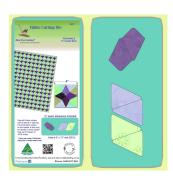

### Diamond In Rectangle - 4" X 8" Finished - 6380...

Diamond in Rectangle - 4" x 8" finished - 6380 - mat included Uses a 6" x 12" cutting mat (2612) INCLUDED!

1/4" seam allowance is included on all...

| Sku  | Price (AUD) |
|------|-------------|
| 6380 | 57.30       |

Diamonds 60 Degree, For Paper Piecing 1½"...

 Sku
 Price (AUD)

 8004
 67.10

Diamonds 60 degree, for Paper piecing

11/2" inch finished sides - 8004