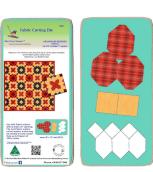

### Fair Dinkum #1 Combo Die, 4" Finished...

Fair Dinkum Combo Die, 4" finished square, 2" finished squares and 2" finished triangle x 4- 6003
Uses a 6 x 12 mat INCLUDED!
This die has a 4 1/2" square which...

| Sku  | Price (AUD) |
|------|-------------|
| 6003 | 61.25       |

### Fair Dinkum #2 Combo Die, 4" Finished...

Fair Dinkum #2 Combo Die, 4" finished square, 2" finished squares and 2" finished triangle x 4- 6004
Uses a 6 x 12 mat INCLUDED!
This die has a 4 1/2" square which...

| Sku  | Price (AUD) |
|------|-------------|
| 6004 | 61.25       |