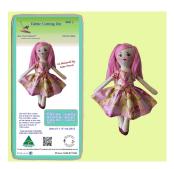

### Doll For Dress-Ups - 7" High - 6630 - Mat...

This 7" Doll can be made with paper, felt or fabric, or a mixture!

A fun die for the little ones to play with and alter clothes and hair to suit their creativity...

| Sku  | Price (AUD) |
|------|-------------|
| 6630 | 99.20       |

Dots And Donuts, 2" Dots And 4 1/2"...

Dots & Donuts x 2 Uses a 6" x 12" cutting mat (2612) INCLUDED!

Start your collection of circles, to use on home decor or modern quilts. The...