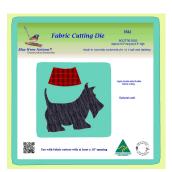

#### Scottie Dog Large - 6542 Mat Included

Uses a 10" x 10" cutting mat (2612)
INCLUDED!
Scottie is approx 8 1/2" wide and 6.5"
high, the tail takes up some width! ...

| Sku  | Price (AUD) |
|------|-------------|
| 6542 | 66.35       |