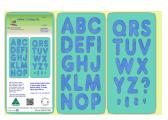

### Alphabet- Lower Case-On One Die (To Suit...

Alphabet- Lower case- on one die (to suit upper case 6125), - 6127 Alphabet comes with 1 6" x 12" mat

Alphabet comes with 1 6" x 12" mat and 4 2½" x 2½" mats FREE

This die needs a cutter with at least a...

| Sku  | Price (AUD) |
|------|-------------|
| 6127 | 128.75      |

Alphabet- Lower Case-Set Of 3 Dies, 6128(A,B...

Alphabet- lower case- set of 3 dies,
Alphabet comes with 1 6" x 12" mat and
1 6" x 6". Mats are worth \$26.55 FREE
This die needs a cutter with at least a
6 inch opening ...

| Sku  | Price (AUD) |
|------|-------------|
| 6128 | 204.70      |

Alphabet- UPPER CASE-Set Of 2 Dies, 2" High...

Alphabet - UPPER CASE - set of 2 dies, 2" high

Alphabet comes with 1 6" x 12" mat and 6 of our 2½" x 2½" mats FREE...

| Sku  | Price (AUD) |
|------|-------------|
| 6125 | 180.50      |

Alphabet- Upper Case-Set Of 5 Dies, 3½"...

Alphabet- upper case- set of 5 dies, 3½" high

Alphabet comes with 1 6" x 12" mat and 2 6" x 6". Mats are worth \$26.55 FREE This die needs a cutter with at least a...