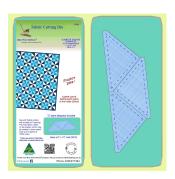

#### Feathered Star - 6792-Makes A 28" Block -...

Feathered Star - 6792 - Mat Included On this die you have the main parts, there are two <u>or</u> three dies you can add to complete the star, or they can be made reasonably easily by yourself...

| Sku   | Price (AUD) |
|-------|-------------|
| 6792a | 97.15       |