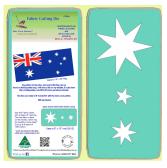

### Australian Flag Stars X 3 Sizes On Die - 6146a -...

Uses a 6" x 12" cutting mat (2612) INCLUDED!

When made with the Union Jack Pattern by Molli Sparkles, the stars are in the correct proportion. The completed flag...

| Sku   | Price (AUD) |
|-------|-------------|
| 6146a | 60.90       |