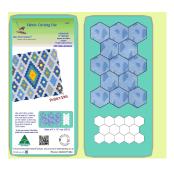

Hexagon 2" And 3" Cut Sides For Framed...

Hexagon 2" and 3" cut sides for Framed Hexagons- 6019
uses a 6" x 12" cutting mat (2612)
Included ...

| Sku  | Price (AUD) |
|------|-------------|
| 6019 | 61.25       |

Hexagon 3" Cut And Diamonds 1 1/2" Sides...

Hexagon 3" cut and Diamonds 1 1/2" sides - Combo - 6074
Uses a 6" x 12" mat (2612) INCLUDED!
This can be used to make a pattern like that on the packaging, or add the 1...

| Sku  | Price (AUD) |
|------|-------------|
| 6074 | 67.85       |