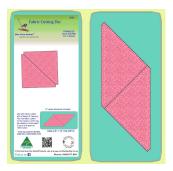

# A1 Craft and Quilting Catalogue

June 2020

BLUE WREN NOTIONS DIES JUNE 2020

45° Diamond X 2 - 4" X 4" Finished - 6031- Mat...

45° Diamond x 2 4" x 4" finished Uses a 6" x 12" cutting mat (2612) INCLUDED! Cuts 6 layers of 100% cotton...

| Sku  | Price (AUD) |
|------|-------------|
| 6031 | 56.85       |