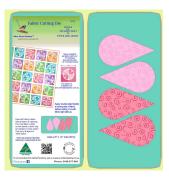

### Petals - 6313 - 21/2" W X 41/2" L - Mat Included

Uses a 6" x 12" cutting mat (2612) INCLUDED !

Approx. 2½" wide x 4½" long You can make this as a raindrop effect on quilts, cushions etc, or use these...

| Sk | ζU | Price (AUD) |
|----|----|-------------|
| 63 | 13 | 59.65       |