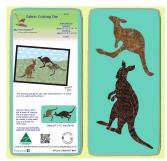

# Kangaroo And Sleigh - 6138 - Complete With...

Uses a 6" x 12" cutting mat (2612) INCLUDED !

Kangaroo measures approx. 6 1/2 inches long and 4" high Sleigh measures 6" long and 4" high...

| Sku  | Price (AUD) |
|------|-------------|
| 6138 | 72.85       |

### Kangaroos X 2 - 6143 -Complete With Mat

Uses a 6" x 12" cutting mat (2612) INCLUDED !

Leaping Kangaroo measures approx. 6 1/4 inches long and 4" high Standing Kangaroo measures approx...

| Sku  | Price (AUD) |
|------|-------------|
| 6143 | 76.80       |